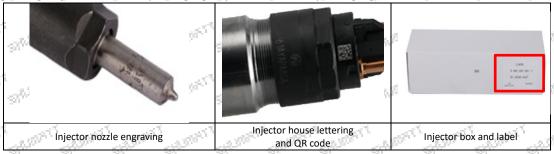

#### 1.7. 0445110200 Injector's Customized Service

(1) Injector's Customized Service: Meet the customized needs of OEM manufacturers for shell lettering, logo engraving, injector internal packaging, injector external packaging and labels customized, etc.

#### (2) Injector's Customized Service Requirements:

The purchased of customized injector are not less than 10 pieces.

Customized injector packages no less than 1000 pieces.

Customized products involve the need of specify logo, the OEM manufacturer needs to provide trademark authorization and the sample of logo image file.