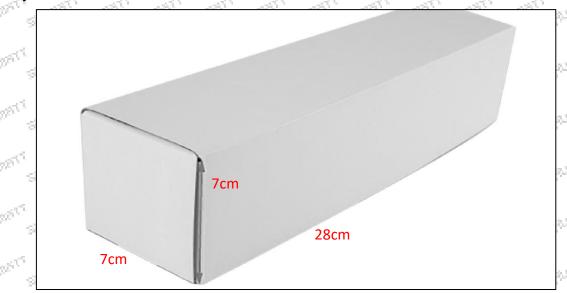

#### 1.5.0445110200 Injector's Specifications and Dimensions

Injector Size: 21.5cm\*4 cm \*4 cm = 344cm3 (L\*W\*H=V)

Injector Net Weight: 0.55kg

Gross Weight: 0.6kg

Injector Quality: China Made Brand New
Package Size: 28cm\*7 cm \*7 cm = 1372 cm³
Injector Type: Diesel Common Rail Injector

### (2) Injector Box Size

| d | No. | Name         | Injector Package Size (cm) |
|---|-----|--------------|----------------------------|
|   | 1   | Injector Box | 28*7*7                     |