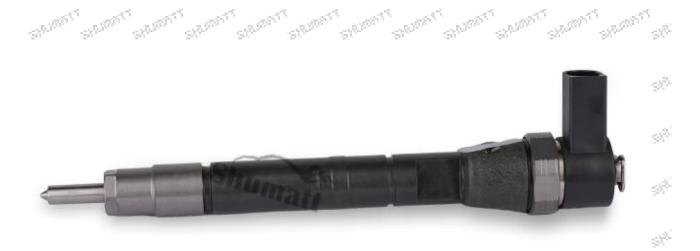

#### 1.1. 0445110200 Injector's Basic Information

| Title | China made new high quality diesel injector 0445110200 fuel injector CRI1-13 |
|-------|------------------------------------------------------------------------------|
| SKU 1 | G1W20445110200                                                               |
| SKU 2 |                                                                              |

### **1.4.**0445110200 Injector's Parameter

Adaptation System: Common Rail System

Injector Series: 110 Series

Parameter Performance: CRI1-13

**Matching Accessories:** 

Injector Type: Electromagnetic Injector
Support System Maximum Pressure: 1350

#### 1.5.0445110200 Injector's Specifications and Dimensions

Injector Size: 21.5cm\*4 cm \*4 cm = 344cm3 (L\*W\*H=V)

Injector Net Weight: 0.55kg

Gross Weight: 0.6kg

Injector Quality: China Made Brand New
Package Size: 28cm\*7 cm \*7 cm = 1372 cm³
Injector Type: Diesel Common Rail Injector