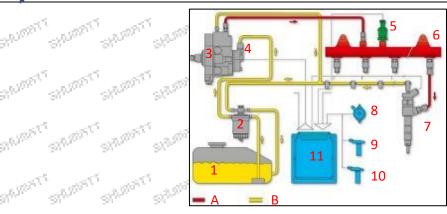

### **1.4.**0445110200 Injector's Parameter

Adaptation System: Common Rail System

Injector Series: 110 Series

Parameter Performance: CRI1-13

**Matching Accessories:** 

Injector Type: Electromagnetic Injector
Support System Maximum Pressure: 1350

Vehicle Configuration Information: MERCEDES-BENZ